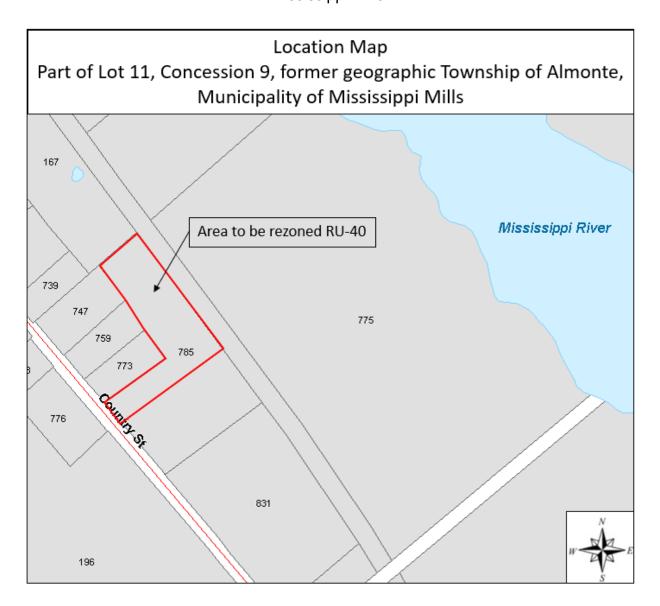

## By-law No. 22-XXX Schedule "A"

## **Lands Subject to the Amendment**

Part of Lot 11, Concession 9, former geographic Township of Almonte, Municipality of Mississippi Mills.