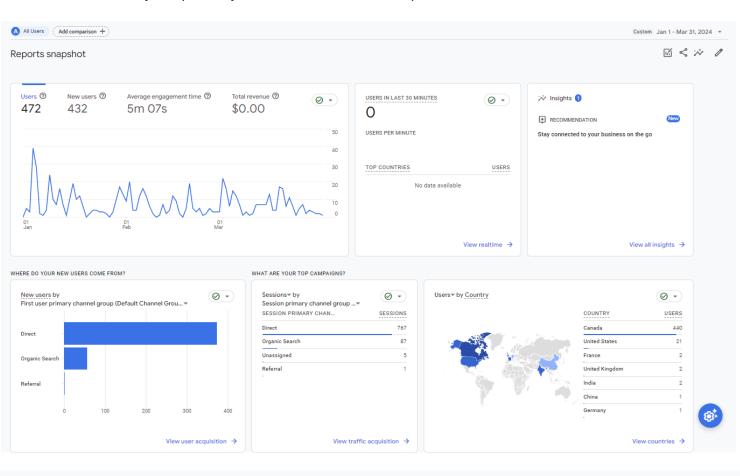

## Website Analytics (January 1, 2024 – March 31, 2024)





HOW WELL DO YOU RETAIN YOUR USERS?



WHICH PAGES AND SCREENS GET THE MOST VIEWS?

| PAGE TITLE AND SCREEN CLASS         | VIEWS |
|-------------------------------------|-------|
| Special Committee of the Whole - J  | 114   |
| Council Meeting - January 16, 2024  | 75    |
| Council Meeting - February 06, 2024 | 61    |
| Committee of the Whole - January 1  | 52    |
| Committee of the Whole - February   | 51    |
| Council Meeting - February 20, 2024 | 49    |
| Committee of the Whole - March 19,  | 46    |

## WHAT ARE YOUR TOP EVENTS?

| EVENT NAME      | EVENT COUNT |
|-----------------|-------------|
|                 |             |
| keepalive       | 8.5K        |
| seeked          | 2.38        |
| page_view       | 1