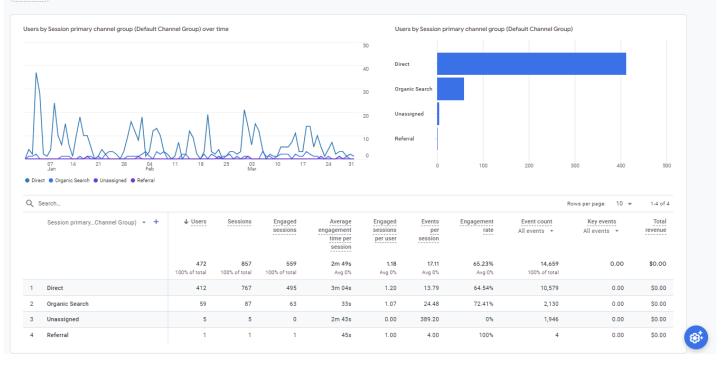

---------------------------------------|-----------|
|                                                         |               | No data                                     | available |
|                                                         |               |                                             |           |
| No data available                                       |               |                                             |           |
|                                                         |               |                                             |           |
| \$0.00 \$0.20 \$0.40 \$0.60 ÷                           | \$0.80 \$1.00 |                                             |           |



All Users Add comparison +

Custom Jan 1 - Mar 31, 2024 💌

**≤** ~ *∨* /