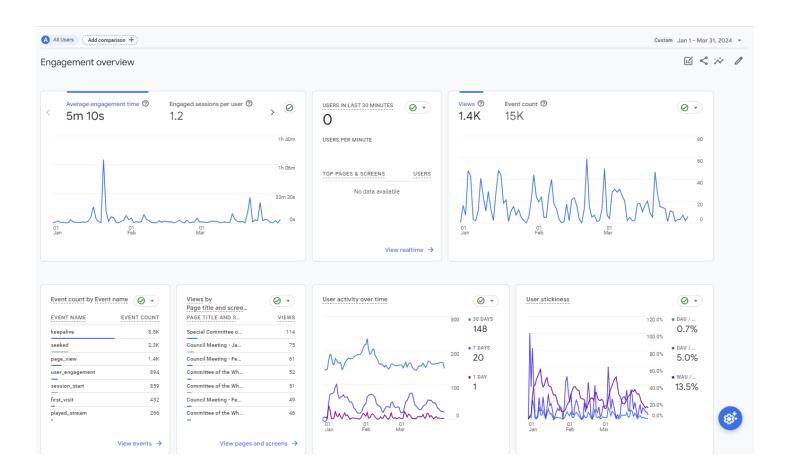

## Website Analytics (January 1, 2024 – March 31, 2024)

HOW WELL DO YOU RETAIN YOUR USERS?

WHICH PAGES AND SCREENS GET THE MOST VIEWS?

| PAGE TITLE AND SCREEN CLASS         | VIEWS |
|-------------------------------------|-------|
| Special Committee of the Whole - J  | 114   |
| Council Meeting - January 16, 2024  | 75    |
| Council Meeting - February 06, 2024 | 61    |
| Committee of the Whole - January 1  | 52    |
| Committee of the Whole - February   | 51    |
| Council Meeting - February 20, 2024 | 49    |
| Committee of the Whole - March 19,  | 46    |

## WHAT ARE YOUR TOP EVENTS?

| EVENT NAME      | EVENT COUNT |
|-----------------|-------------|
|                 |             |
| keepalive       | 8.5K        |
| seeked          | 2.38        |
| page_view       | 1.48        |
| user_engagement | 894         |
| session_start   | 859         |
| first_visit     | 432         |
| played_stream   | 266         |

## WHAT ARE YOUR TOP PERFORMING KEY EVENTS?

No data available

Key events by Event name

EVENT NAME

WHERE DOES YOUR LTV COME FROM?

WHAT ARE YOUR TOP SELLING PRODUCTS?

| LTV by<br>First user primary channel group (Default C 🕶 | 0.            | Items purchased b<br>Item name<br>ITEM NAME | y Ø •     |
|---------------------------------------------------------|---------------|---------------------------------------------|-----------|
|                                                         |               | No data                                     | available |
|                                                         |               |                                             |           |
| No data available                                       |               |                                             |           |
|                                                         |               |                                             |           |
| \$0.00 \$0.20 \$0.40 \$0.60 ÷                           | \$0.80 \$1.00 |                                             |           |