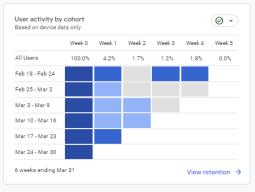

## Website Analytics (January 1, 2024 – March 31, 2024)

HOW WELL DO YOU RETAIN YOUR USERS?

WHICH PAGES AND SCREENS GET THE MOST VIEWS?

| PAGE TITLE AND SCREEN CLASS         | VIEWS |
|-------------------------------------|-------|
| Special Committee of the Whole - J  | 114   |
| Council Meeting - January 16, 2024  | 75    |
| Council Meeting - February 06, 2024 | 61    |
| Committee of the Whole - January 1  | 52    |
| Committee of the Whole - February   | 51    |
| Council Meeting - February 20, 2024 | 49    |
| Committee of the Whole - March 19,  | 46    |