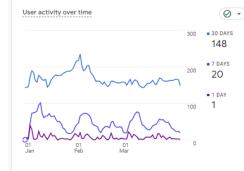

## Website Analytics (January 1, 2024 – March 31, 2024)

HOW WELL DO YOU RETAIN YOUR USERS?

WHICH PAGES AND SCREENS GET THE MOST VIEWS?

| PAGE TITLE AND SCREEN CLASS         | VIEWS |
|-------------------------------------|-------|
| Special Committee of the Whole - J  | 114   |
| Council Meeting - January 16, 2024  | 75    |
| Council Meeting - February 06, 2024 | 61    |
| Committee of the Whole - January 1  | 52    |
| Committee of the Whole - February   | 51    |
| Council Meeting - February 20, 2024 | 49    |
| Committee of the Whole - March 19,  | 46    |