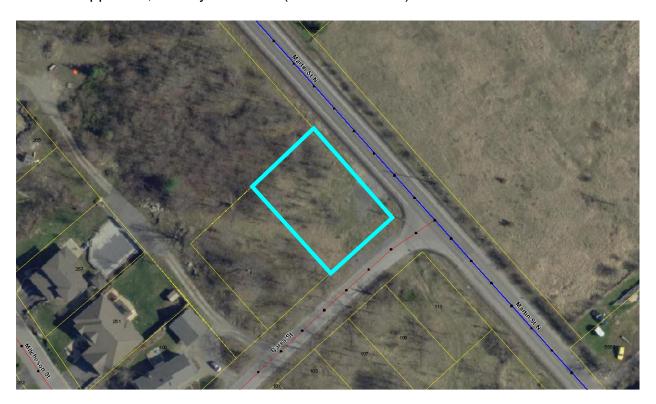

## Schedule "A"

## Lands Subject to the Amendment.

PLAN 6262 MS PT LOTS 7 AND 8;RP 27R10569 PART 2, Almonte Ward, Municipality of Mississippi Mills, County of Lanark (PIN 05088-0299)