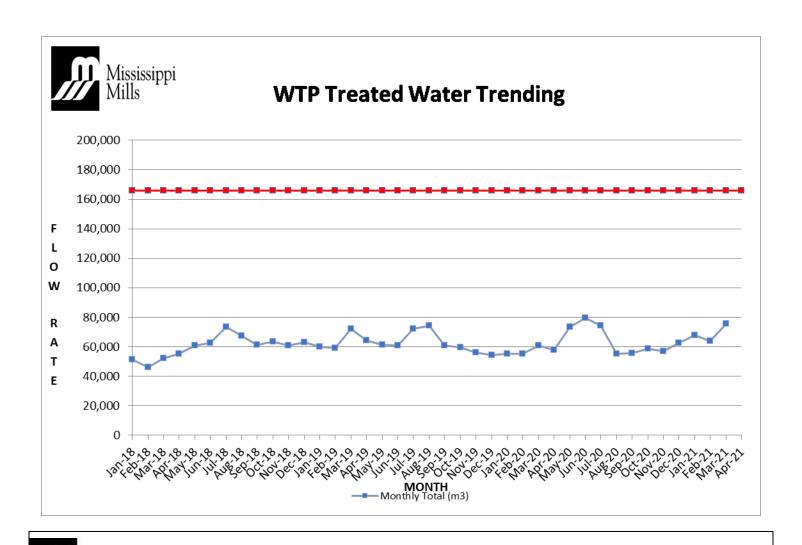

#### Water Production Statistics

Refer to attached Graph / Table.

Cc: All Licensed Waterworks Staff

| Month/Year | Well 3<br>Monthly<br>Total<br>(m3) | Well 5<br>Monthly<br>Total<br>(m3) | Well 6<br>Monthly<br>Total<br>(m3) | Well 7<br>Monthly<br>Total<br>(m3) | Well 8<br>Monthly<br>Total<br>(m3) | Monthly<br>Total<br>(m3) | Operating<br>Limit (m3) |
|------------|------------------------------------|------------------------------------|------------------------------------|------------------------------------|------------------------------------|--------------------------|-------------------------|
| Jan-21     | 5.04                               | 6344.86                            | 7765.45                            | 26868.61                           | 26637.2                            | 67621.11                 | 165826.8                |
| Feb-21     | 2553.89                            | 5693.44                            | 7777.53                            | 24164.17                           | 23689.6                            | 63878.66                 | 165826.8                |
| Mar-21     | 6045.46                            | 5449.25                            | 8774.23                            | 27954.05                           | 27424.7                            | 75647.66                 | 165826.8                |
| Apr-21     |                                    |                                    |                                    |                                    |                                    |                          | 165826.8                |
| May-21     |                                    |                                    |                                    |                                    |                                    |                          | 165826.8                |
| Jun-21     |                                    |                                    |                                    |                                    |                                    |                          | 165826.8                |
| Jul-21     |                                    |                                    |                                    |                                    |                                    |                          | 165826.8                |
| Aug-21     |                                    |                                    |                                    |                                    |                                    |                          | 165826.8                |
| Sep-21     |                                    |                                    |                                    |                                    |                                    |                          | 165826.8                |
| Oct-21     |                                    |                                    |                                    |                                    |                                    |                          | 165826.8                |
| Nov-21     |                                    |                                    |                                    |                                    |                                    |                          | 165826.8                |
| Dec-21     |                                    |                                    |                                    |                                    |                                    |                          | 165826.8                |