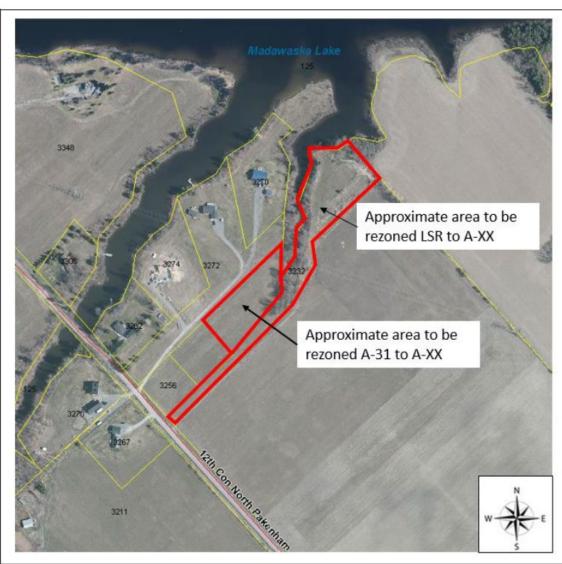

## **Proposed Zoning**

 To rezone the entire parcel to a Site Specific Agricultural zone (A-XX) to regularize the zoning for the entire property