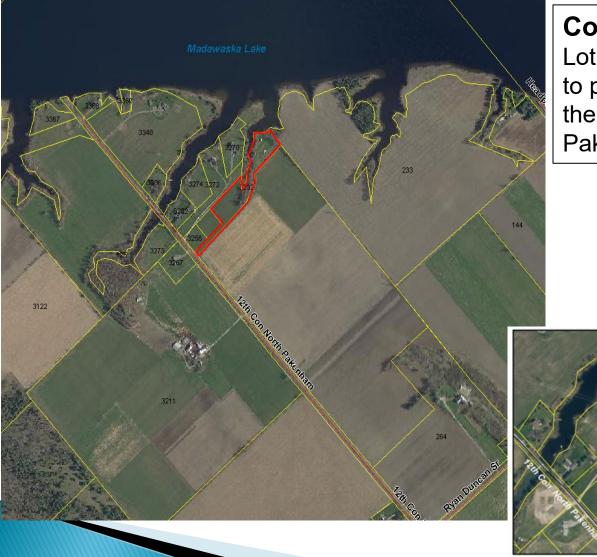

## 3232 12<sup>TH</sup> Concession North Pakenham

(Ryan)

# **Subject Property**

Mississippi Mills

#### **Consent (B18-058)**

Lot addition to add property to provide legal frontage onto the 12<sup>th</sup> Concession North Pakenham