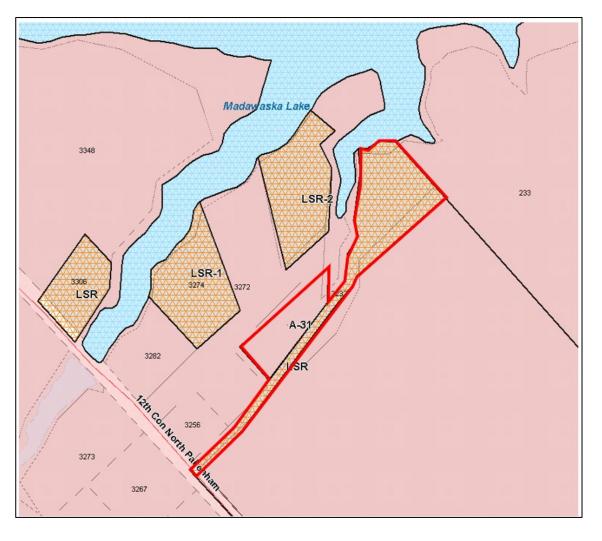

### Zoning By-law

Limited Service Residential and Site Specific Agricultural zone (A-31)

### Interim Control By-law

Not applicable to this application as property has frontage on a road and is proposing to remove LSR zone