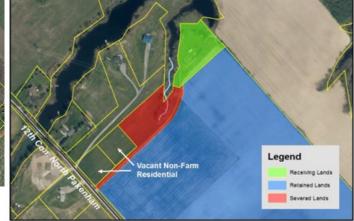

#### **Consent (B18-058)**

Lot addition to add property to provide legal frontage onto the 12<sup>th</sup> Concession North Pakenham